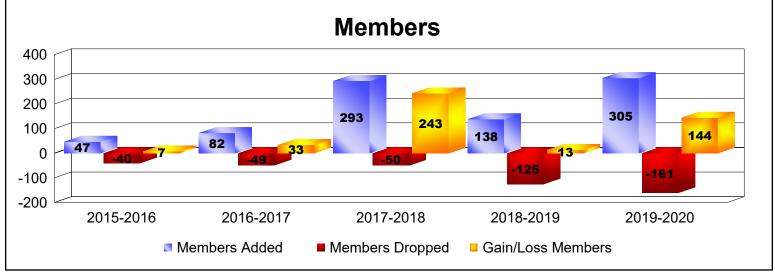

District 418 As of June 2020 Cumulative

| Year      | New<br>Clubs | Dropped<br>Clubs | Gain/<br>Loss<br>Clubs | New<br>Members | Charter<br>Members | Reinstate<br>Members | Transfer<br>Members | Total<br>Member<br>Added | Total<br>Members<br>Dropped | Gain/<br>Loss<br>Members |
|-----------|--------------|------------------|------------------------|----------------|--------------------|----------------------|---------------------|--------------------------|-----------------------------|--------------------------|
| 2015-2016 | 0            | 0                | 0                      | 42             | 2                  | 3                    | 0                   | 47                       | -40                         | 7                        |
| 2016-2017 | 1            | 0                | 1                      | 53             | 27                 | 1                    | 1                   | 82                       | -49                         | 33                       |
| 2017-2018 | 4            | 0                | 4                      | 162            | 129                | 1                    | 1                   | 293                      | -50                         | 243                      |
| 2018-2019 | 1            | 0                | 1                      | 68             | 63                 | 3                    | 4                   | 138                      | -125                        | 13                       |
| 2019-2020 | 7            | 0                | 7                      | 133            | 166                | 3                    | 3                   | 305                      | -161                        | 144                      |
| Average   | 3            | 0                | 3                      | 92             | 77                 | 2                    | 2                   | 173                      | -85                         | 88                       |