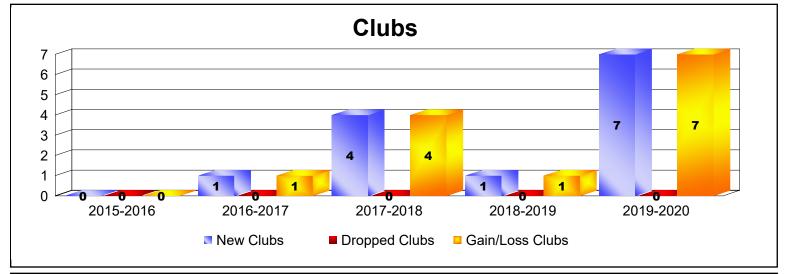

District 418 As of June 2020 Cumulative

| Year      | New<br>Clubs | Dropped<br>Clubs | Gain/<br>Loss<br>Clubs | New<br>Members | Charter<br>Members | Reinstate<br>Members | Transfer<br>Members | Total<br>Member<br>Added | Total<br>Members<br>Dropped | Gain/<br>Loss<br>Members |
|-----------|--------------|------------------|------------------------|----------------|--------------------|----------------------|---------------------|--------------------------|-----------------------------|--------------------------|
| 2015-2016 | 0            | 0                | 0                      | 42             | 2                  | 3                    | 0                   | 47                       | -40                         | 7                        |
| 2016-2017 | 1            | 0                | 1                      | 53             | 27                 | 1                    | 1                   | 82                       | -49                         | 33                       |
| 2017-2018 | 4            | 0                | 4                      | 162            | 129                | 1                    | 1                   | 293                      | -50                         | 243                      |
| 2018-2019 | 1            | 0                | 1                      | 68             | 63                 | 3                    | 4                   | 138                      | -125                        | 13                       |
| 2019-2020 | 7            | 0                | 7                      | 133            | 166                | 3                    | 3                   | 305                      | -161                        | 144                      |
| Average   | 3            | 0                | 3                      | 92             | 77                 | 2                    | 2                   | 173                      | -85                         | 88                       |